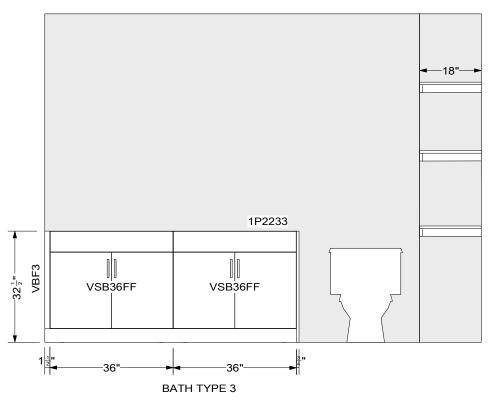

Legacy SunFlower Kitchen #3

Designed :9/4/2020 Printed: 9/9/2020

Drawing 4 Drawing #: 1

## KITCHEN INSIDE PANELS ELEVATION

All drawings and designs represented herein are the property of Katerra Inc.
Drawings and designs were created, developed, and produced for sole use in this project. No permission to modify or reproduce is expressed or should be implied.