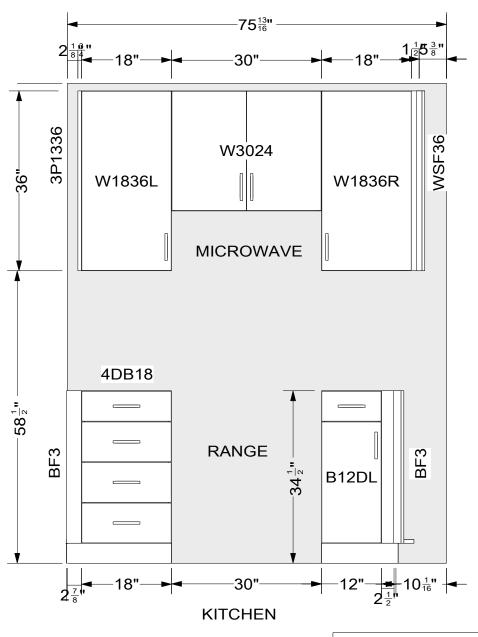

Legacy SunFlower Kitchen #3

Designed :9/4/2020
Printed: 9/9/2020

Drawing 7

Drawing 7

Drawing #: 1

## KITCHEN OUTSIDE PANELS ELEVATION

All drawings and designs represented herein are the property of Katerra Inc. Drawings and designs were created, developed, and produced for sole use in this project. No permission to modify or reproduce is expressed or should be implied.