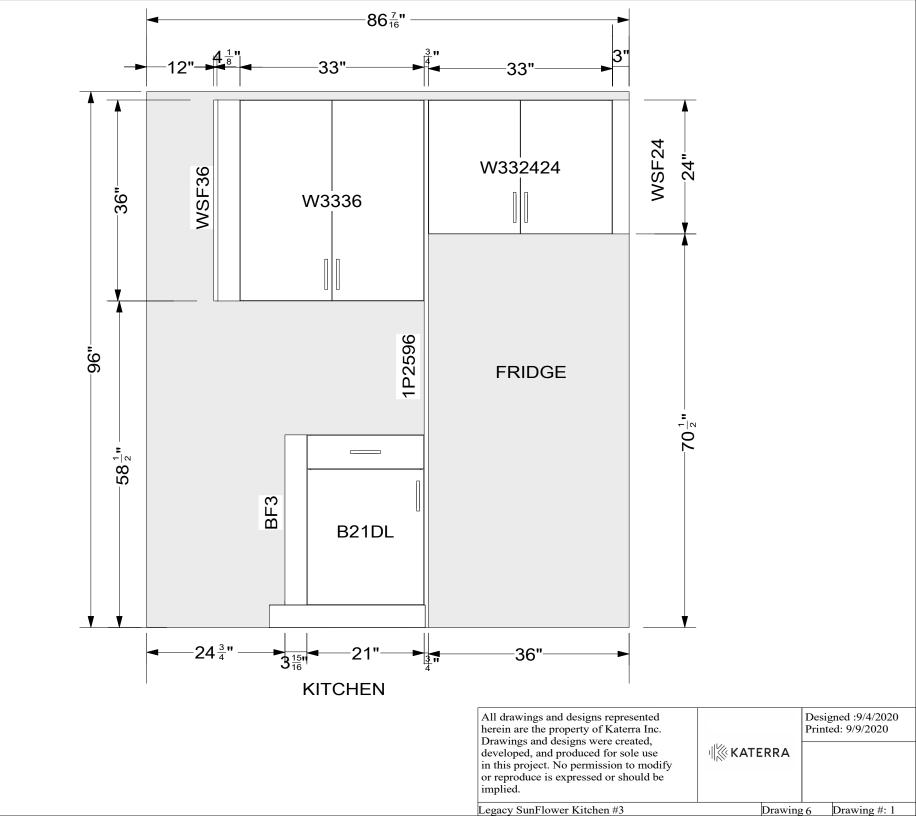

Legacy SunFlower Kitchen #3

Designed :9/4/2020 Printed: 9/9/2020

Drawing 4 Drawing #: 1